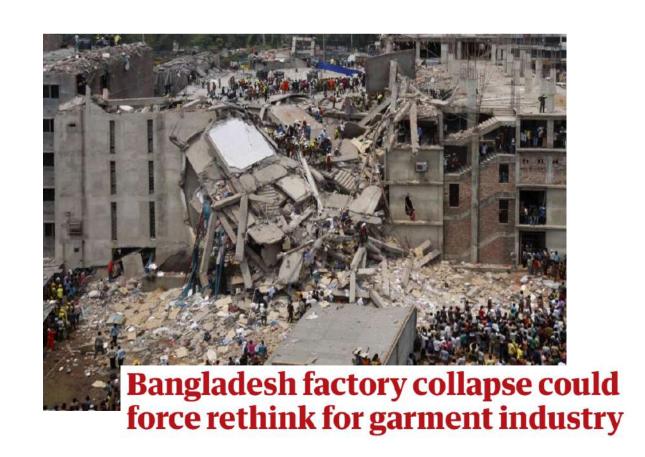

One refuse truck's-worth of plastic is dumped into the sea every minute, and the situation is getting worse

As death toll exceeds 500, demands increase for safety checks and for profits to benefit workers trapped in dangerous work