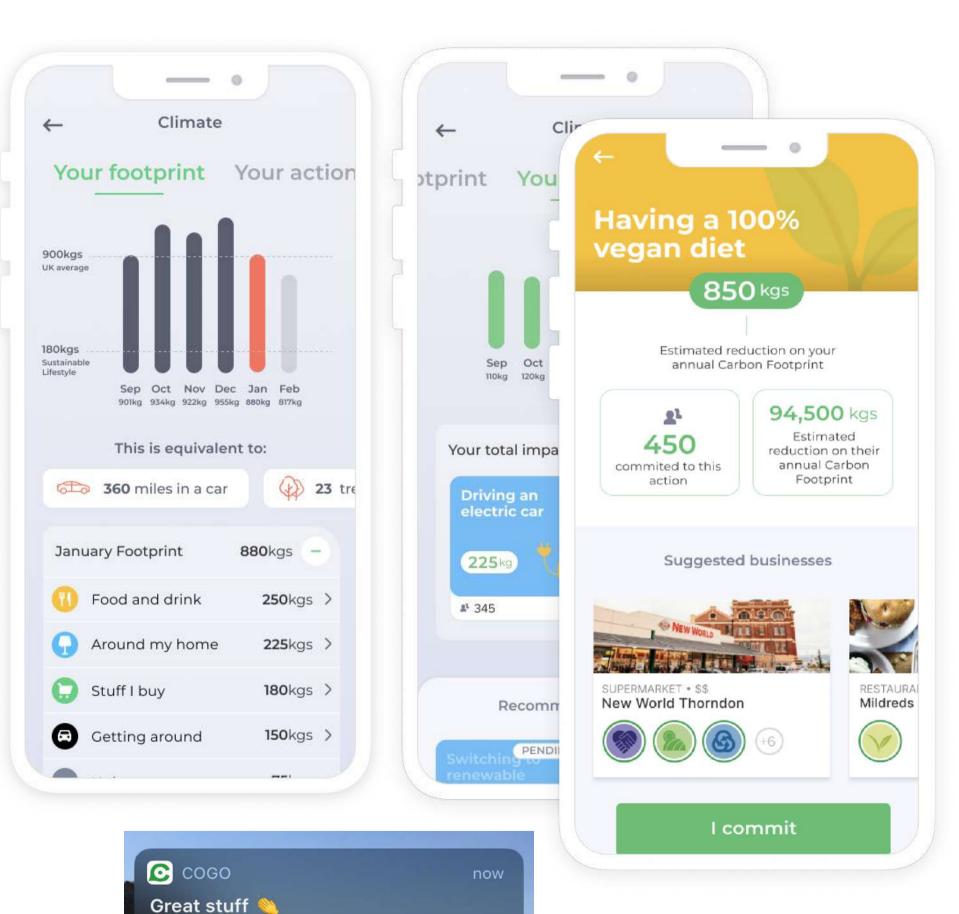

#### The CoGo app helps consumers align their spending and values

Ethical Nudge

So far you've reduced your carbon

up. 🎉

footprint by 729kg - all thanks to having a vegan diet over the last year! Keep it

**OPEN BANKING** 