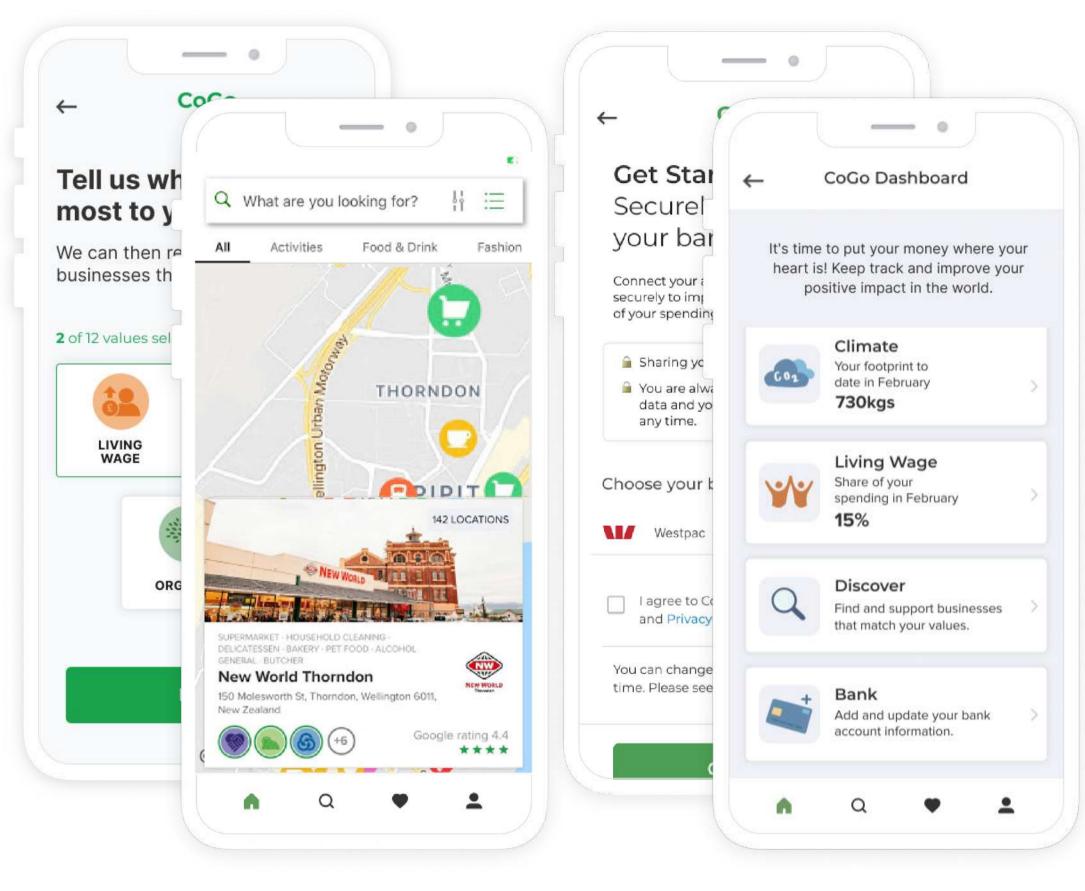

#### The CoGo app helps consumers align their spending and values

Ethical Nudge

So far you've reduced your carbon

up. 🎉

footprint by 729kg - all thanks to having a vegan diet over the last year! Keep it

**OPEN BANKING** 